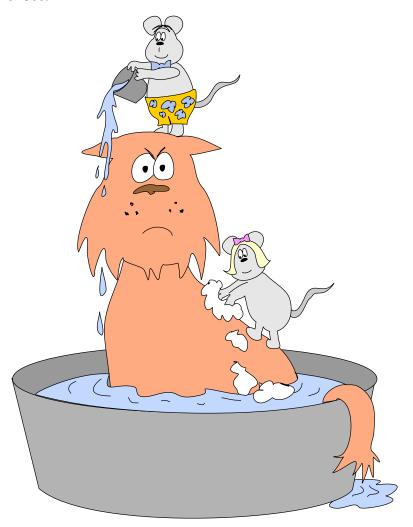

## Spot the Differences

Name: \_\_\_\_\_

Draw a circle around all the differences you can find — there are eight differences.

| Maze |  |
|------|--|
|------|--|

Name: \_\_\_\_\_

Name: \_\_\_\_\_

Fill In The Blank