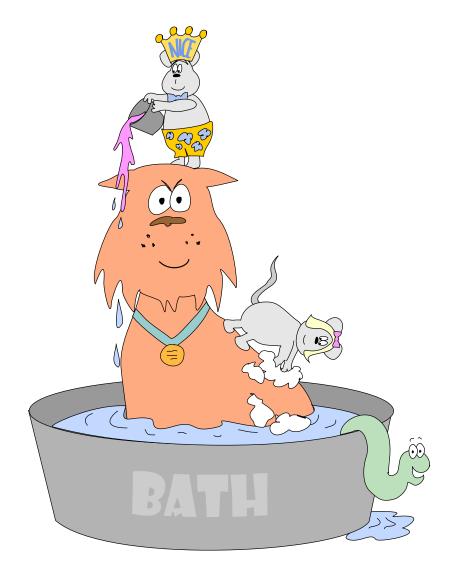

## Spot the Differences

Name: \_\_\_\_\_

Draw a circle around all the differences you can find — there are eight differences.

| Maze |  |
|------|--|
|------|--|

Name: \_\_\_\_\_

Name: \_\_\_\_\_

Fill In The Blank