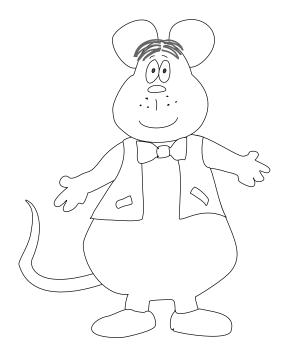

Color the picture and the words.

mac















## Spot the Differences

Name: \_\_\_\_\_

Draw a circle around all the differences you can find — there are eight differences.





| Maze |  |
|------|--|
|------|--|

Name: \_\_\_\_\_

Name: \_\_\_\_\_

Fill In The Blank

Write the missing letter in each box.

Help Mac find his sister. Use your pencil or crayon to trace the path - don't touch the sides!



|